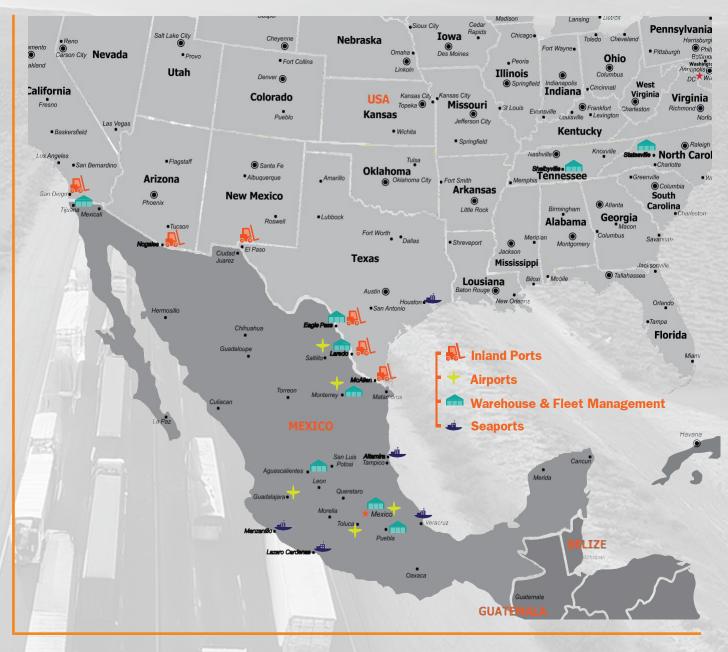

# **Location, location, location.** To help keep your supply chain moving, our support centers are located at or near an abundance of transfer hubs.

#### Warehouse and Fleet Management:

Monterrey, Nuevo Leon Aguascalientes Aguascalientes, Mexico City Laredo, Texas Eagle Pass, Texas Shelbyville, Tennessee Statesville, North Carolina San Diego, California Puebla, Puebla

#### **Inland Ports**

Nuevo Laredo, Tamaulipas Laredo, Texas Piedras Negras, Coahuila Eagle Pass, Texas Reynosa, Tamaulipas McAllen, Texas Ciudad Juarez, Chihuahua El Paso, Texas Nogales, Sonora Nogales, Phoenix Tijuana, Baja California San Diego, California

#### **Airports**

Ciudad de México "Benito Juarez" Toluca, Estado de México "Adolfo Lopez Mateos" Monterrey, Nuevo León "General Mariano Escobedo" Guadalajara, Jalisco "Miguel Hidalgo y Costilla" Saltillo, Coahuila "Plan de Guadalupe"

#### **Seaports**

Manzanillo, Colima Veracruz, Veracruz Altamira, Tamaulipas Lazaro Cardenas, Michoacan Houston, Texas

Whatever you're moving, wherever it's going, our answer is "yes." Let us help you tackle your challenges, whether that means crossing the border, crossing the oceans or crossing the country.