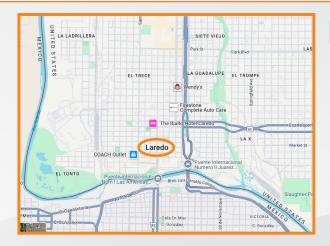

#### **Easy Access:**

• Our facility is located just 4.3 miles from the Laredo World Trade Bridge.

Laredo, TX. If it were any closer to the border, it would be in Mexico. Laredo is our home base and the heart of our facilities network on both sides of the southern border and inland.